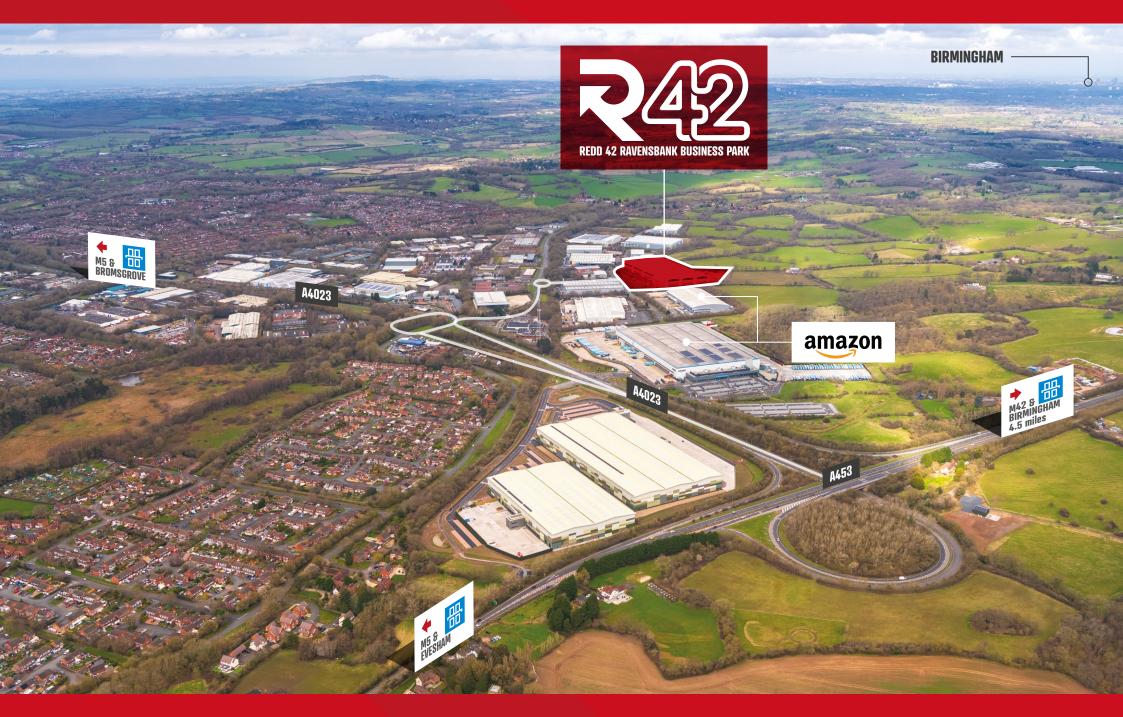

# LOCATION

Redditch is located in the West Midlands, approximately 15 miles south of Birmingham City Centre, 115 miles northwest of London and 25 miles southwest of Coventry.

The property is situated on Hedera Road within Ravensbank Business Park in the Moons Moat area of Redditch, approximately 4.5 miles from the M42 Motorway.