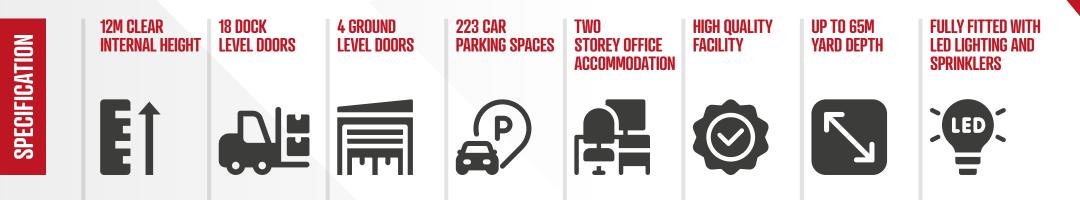

# DESCRIPTION

- Clear internal height: 12m
- Dock level doors: 18
- Ground level doors: 4
- Car spaces: 223
- Up to 65m yard depth

- Fully fitted with sprinklers and LED lighting
- Two storey office accommodation
- EPC rating C
- Secure yard & gatehouse