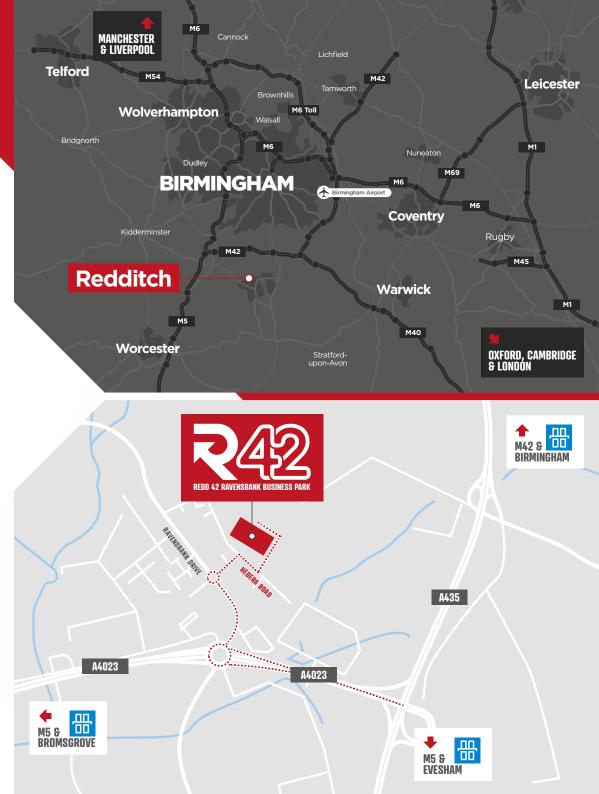

# LOCATION

Redditch is located in the West Midlands, approximately 15 miles south of Birmingham City Centre, 115 miles northwest of London and 25 miles southwest of Coventry.

The property is situated on Hedera Road within Ravensbank Business Park in the Moons Moat area of Redditch, approximately 4.5 miles from the M42 Motorway.

#### **KEY TRAVEL TIMES**

| Location   | Time          | Distance   |
|------------|---------------|------------|
| Birmingham | 37 mins       | 15.7 miles |
| Coventry   | 35 mins       | 27.7 miles |
| Leicester  | 60 mins       | 51.7 miles |
| Manchester | 1 hrs 50 mins | 106 miles  |
| London     | 2 hrs 5 mins  | 113 miles  |

| Birmingham Airport (BHX)    | 20 mins | 17.2 miles |
|-----------------------------|---------|------------|
| East Midlands Airport (EMA) | 55 mins | 50.8 miles |

| M42 (J3) | 9 mins  | 4.7 miles  |
|----------|---------|------------|
| M40      | 13 mins | 8 miles    |
| M5 (J4a) | 16 mins | 11.8 miles |
| M6 (J8)  | 30 mins | 28 miles   |