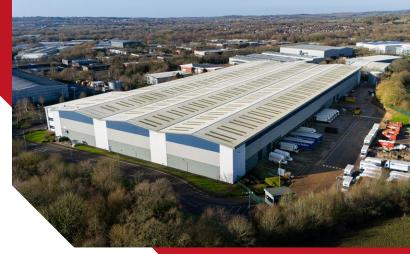

### **TO LET 237,615 SQ FT (22,075 SQ M)** FITTED MODERN INDUSTRIAL / DISTRIBUTION FACILITY

ST ST ST

HEDERA ROAD // REDDITCH B98 9EY

NEWMARK

/// what3words salt.transfers.edgy

# DESCRIPTION

- Clear internal height: 12m
- Dock level doors: 18
- Ground level doors: 4
- Car spaces: 223
- Up to 65m yard depth

- Fully fitted with sprinklers and LED lighting
- Two storey office accommodation
- EPC rating C
- Secure yard & gatehouse